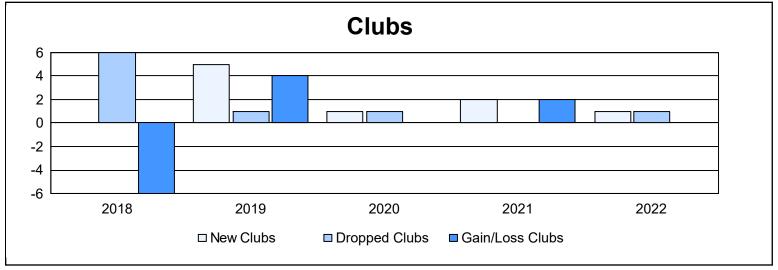

District LA 3 As of June 2022 Cumulative

| Year      | Clubs | Dropped<br>Clubs | Gain/<br>Loss<br>Clubs | New<br>Members | Charter<br>Members | Reinstate<br>Members | Transfer<br>Members | Total<br>Member<br>Added | Total<br>Members<br>Dropped | Gain/<br>Loss<br>Members |
|-----------|-------|------------------|------------------------|----------------|--------------------|----------------------|---------------------|--------------------------|-----------------------------|--------------------------|
| 2017-2018 | 0     | 6                | -6                     | 108            | 2                  | 2                    | 9                   | 121                      | 330                         | -209                     |
| 2018-2019 | 5     | 1                | 4                      | 157            | 150                | 1                    | 3                   | 311                      | 178                         | 133                      |
| 2019-2020 | 1     | 1                | 0                      | 102            | 26                 | 9                    | 9                   | 146                      | 302                         | -156                     |
| 2020-2021 | 2     | 0                | 2                      | 188            | 57                 | 3                    | 2                   | 250                      | 214                         | 36                       |
| 2021-2022 | 1     | 1                | 0                      | 133            | 48                 | 14                   | 14                  | 209                      | 238                         | -29                      |
| Average   | 2     | 2                | 0                      | 138            | 57                 | 6                    | 7                   | 207                      | 252                         | -45                      |