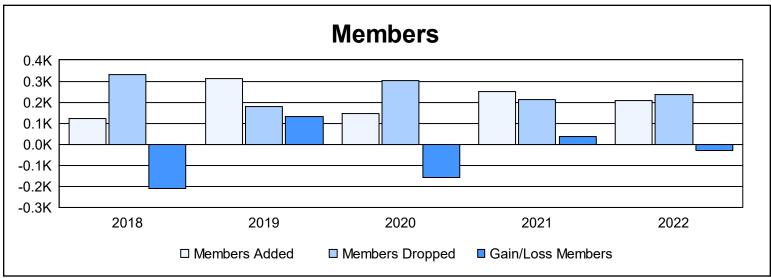

District LA 3 As of June 2022 Cumulative

| Year      | Clubs | Dropped<br>Clubs | Gain/<br>Loss<br>Clubs | New<br>Members | Charter<br>Members | Reinstate<br>Members | Transfer<br>Members | Total<br>Member<br>Added | Total<br>Members<br>Dropped | Gain/<br>Loss<br>Members |
|-----------|-------|------------------|------------------------|----------------|--------------------|----------------------|---------------------|--------------------------|-----------------------------|--------------------------|
| 2017-2018 | 0     | 6                | -6                     | 108            | 2                  | 2                    | 9                   | 121                      | 330                         | -209                     |
| 2018-2019 | 5     | 1                | 4                      | 157            | 150                | 1                    | 3                   | 311                      | 178                         | 133                      |
| 2019-2020 | 1     | 1                | 0                      | 102            | 26                 | 9                    | 9                   | 146                      | 302                         | -156                     |
| 2020-2021 | 2     | 0                | 2                      | 188            | 57                 | 3                    | 2                   | 250                      | 214                         | 36                       |
| 2021-2022 | 1     | 1                | 0                      | 133            | 48                 | 14                   | 14                  | 209                      | 238                         | -29                      |
| Average   | 2     | 2                | 0                      | 138            | 57                 | 6                    | 7                   | 207                      | 252                         | -45                      |